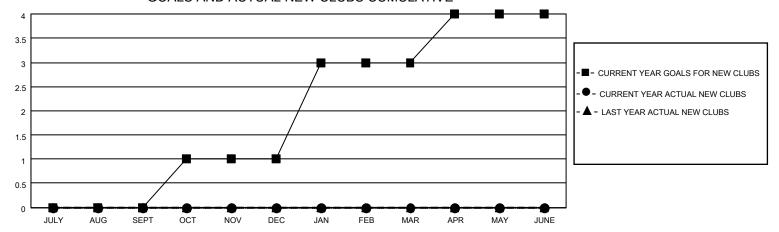

## MONTHLY MEMBERSHIP PROGRESS REPORT

LOCATION ONTARIO District A 15 Results as of: 8/31/2020

| Clubs         |               |             |               | Members               |                        |                         |                                                    |  |
|---------------|---------------|-------------|---------------|-----------------------|------------------------|-------------------------|----------------------------------------------------|--|
|               | RESULTS FOR   | R 2020-2021 |               | RESULTS FOR 2020-2021 |                        |                         |                                                    |  |
| QUARTER       | NEW CLUB GOAL | NEW CLUBS   | DROPPED CLUBS | QUARTER MEME          | BER GROWTH NET<br>GOAL | MEMBER GROWTH<br>ACTUAL | DROPPED<br>MEMBERS ACTUAL<br>(including transfers) |  |
| JULY/AUG/SEPT | 0             | 0           | 1             | JULY/AUG/SEPT         | 0                      | 13                      | 15                                                 |  |
| OCT/NOV/DEC   | 1             | 0           | 0             | OCT/NOV/DEC           | 25                     | 0                       | 0                                                  |  |
| JAN/FEB/MAR   | 2             | 0           | 0             | JAN/FEB/MAR           | 60                     | 0                       | 0                                                  |  |
| APR/MAY/JUNE  | 1             | 0           | 0             | APR/MAY/JUNE          | 65                     | 0                       | 0                                                  |  |

## GOALS AND ACTUAL NEW CLUBS CUMULATIVE