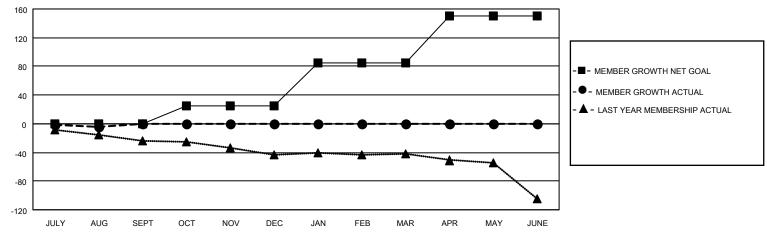

## MONTHLY MEMBERSHIP PROGRESS REPORT

LOCATION ONTARIO District A 15 Results as of: 8/31/2020

| Clubs         |               |             |               | Members               |                        |                         |                                                    |  |
|---------------|---------------|-------------|---------------|-----------------------|------------------------|-------------------------|----------------------------------------------------|--|
|               | RESULTS FOR   | R 2020-2021 |               | RESULTS FOR 2020-2021 |                        |                         |                                                    |  |
| QUARTER       | NEW CLUB GOAL | NEW CLUBS   | DROPPED CLUBS | QUARTER MEME          | BER GROWTH NET<br>GOAL | MEMBER GROWTH<br>ACTUAL | DROPPED<br>MEMBERS ACTUAL<br>(including transfers) |  |
| JULY/AUG/SEPT | 0             | 0           | 1             | JULY/AUG/SEPT         | 0                      | 13                      | 15                                                 |  |
| OCT/NOV/DEC   | 1             | 0           | 0             | OCT/NOV/DEC           | 25                     | 0                       | 0                                                  |  |
| JAN/FEB/MAR   | 2             | 0           | 0             | JAN/FEB/MAR           | 60                     | 0                       | 0                                                  |  |
| APR/MAY/JUNE  | 1             | 0           | 0             | APR/MAY/JUNE          | 65                     | 0                       | 0                                                  |  |

## GOALS AND ACTUAL MEMBERS CUMULATIVE

| DROPPED CLUBS: 1 |    | 7 CLUBS OF 58 ADDED 1 OR MORE<br>NEW MEMBERS | GENDER DISTRIBUTION  MALE 1,014 (74.61%) |              |     |
|------------------|----|----------------------------------------------|------------------------------------------|--------------|-----|
| DROPPED MEMBERS  |    |                                              | FEMALE                                   | 345 (25.39%) |     |
| DECEASED         | 2  | CLICK HERE FOR CUMULATIVE                    | TOTAL FAMILY UNIT MEMBERS                |              | 182 |
| OTHER 13         |    | MEMBERSHIP DATA                              | FAMILY MEMBERS PAYING HALF               |              | 91  |
|                  |    |                                              |                                          |              |     |
| TOTAL            | 15 |                                              |                                          |              |     |